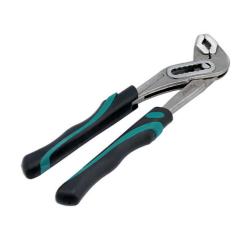

## **Water Pump Pliers 250mm**

A pair of 250mm carbon steel (S45C) water pump pliers, featuring TPR soft grip handles and a slip joint style 7 position adjustment mechanism with a 50mm jaw capacity. Ideal for gripping pipes, irregular shaped objects, turning/holding nuts & bolts. Suitable for use by mechanics in the workshop and at home, and ideal for DIY.

## **Additional Information**

- Length: 250mm (10"); jaw opening: 50mm.
- · Manufactured from S45C steel with polished jaws.
- Twin colour thermoplastic rubber (TPR) ergonomic soft grip handles.
- · Adjustable with serrated jaws.
- Additional sizes of Kamasa water pump pliers also available; 240mm (Part No. 55991), 400mm (Part No. 55992).