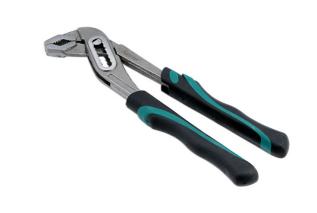

## **Water Pump Pliers 250mm**

A pair of 250mm carbon steel (S45C) water pump pliers, featuring TPR soft grip handles and a slip joint style 7 position adjustment mechanism with a 50mm jaw capacity. Ideal for gripping pipes, irregular shaped objects, turning/holding nuts & bolts. Suitable for use by mechanics in the workshop and at home, and ideal for DIY.

## **Additional Information**

- Length: 250mm (10"); jaw opening: 50mm.
- · Manufactured from S45C steel with polished jaws.
- Twin colour thermoplastic rubber (TPR) ergonomic soft grip handles.
- · Adjustable with serrated jaws.
- Additional sizes of Kamasa water pump pliers also available; 240mm (Part No. 55991), 400mm (Part No. 55992).