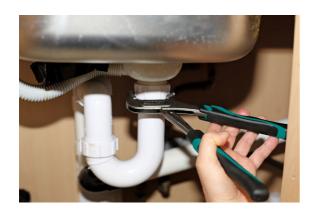

## **Water Pump Pliers 250mm**

A pair of 250mm carbon steel (S45C) water pump pliers, featuring TPR soft grip handles and a slip joint style 7 position adjustment mechanism with a 50mm jaw capacity. Ideal for gripping pipes, irregular shaped objects, turning/holding nuts & bolts. Suitable for use by mechanics in the workshop and at home, and ideal for DIY.